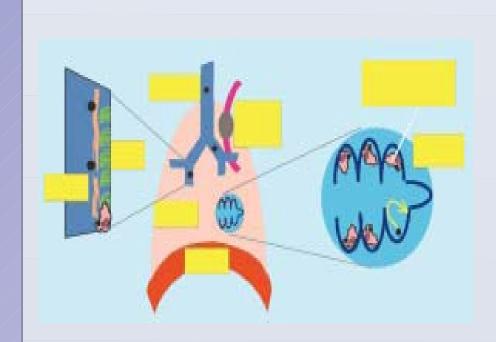

#### Some Effects

Average fine dust concentration in Europe

Fine dust is very different on the point of view of health.The increase of mortality is dependent on the size, the morphology, chmistry and mixture of fine dust.