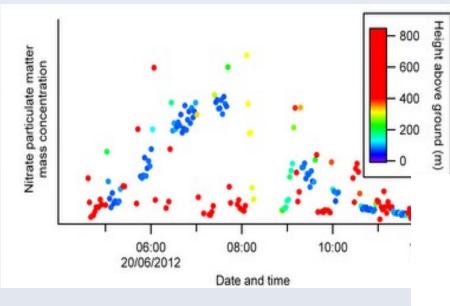

#### Some Results

The density of aerosols in the clouds effects the rain intensity

Aerosols help to cool down the atmosphere shortly, intensify the warming up on the long hand.