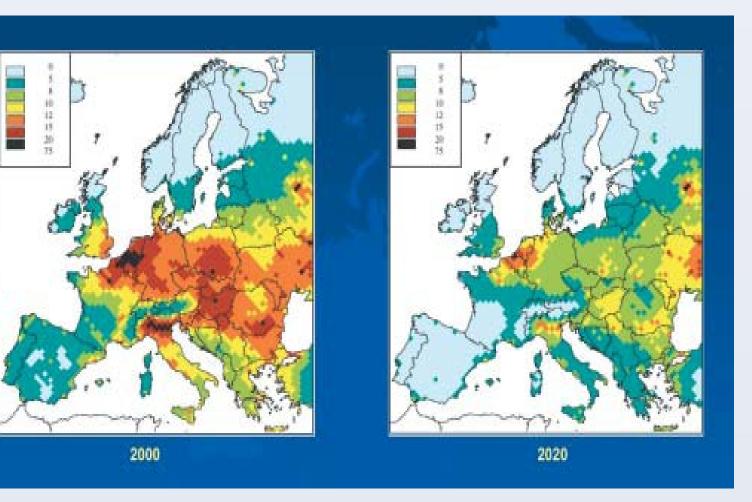

## Epidemology: clear connection between fine dust and mortality

#### Some Effects

Average fine dust concentration in Europe

Fine dust is very different on the point of view of health.The increase of mortality is dependent on the size, the morphology, chmistry and mixture of fine dust.