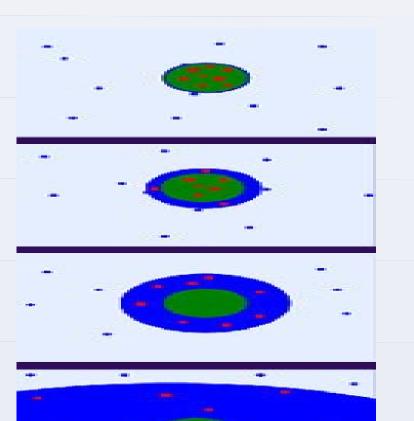

#### Some Results

The density of aerosols in the clouds effects the rain intensity

Aerosols help to cool down the atmosphere shortly, intensify the warming up on the long hand.