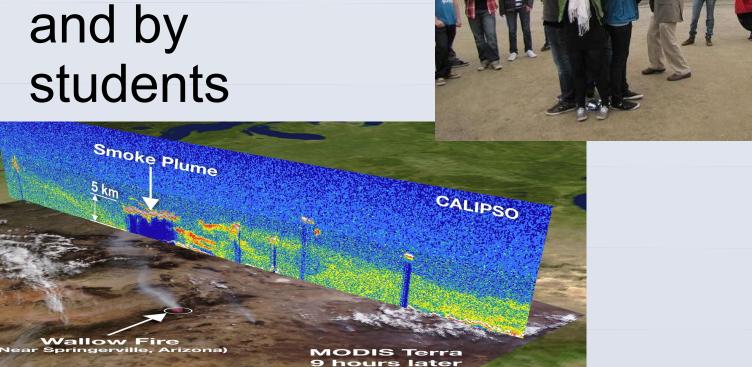

### Satellites (Cloudsat and Calypso-Program for Students)

aerosols and clouds

scientists, satellites,