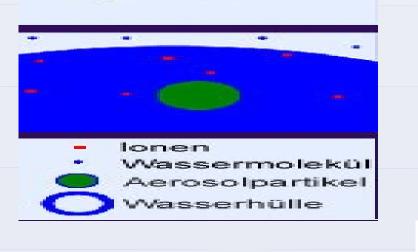

#### Some Results

The density of aerosols in the clouds effects the rain intensity

Aerosols help to cool down the atmosphere shortly, intensify the warming up on the long hand.