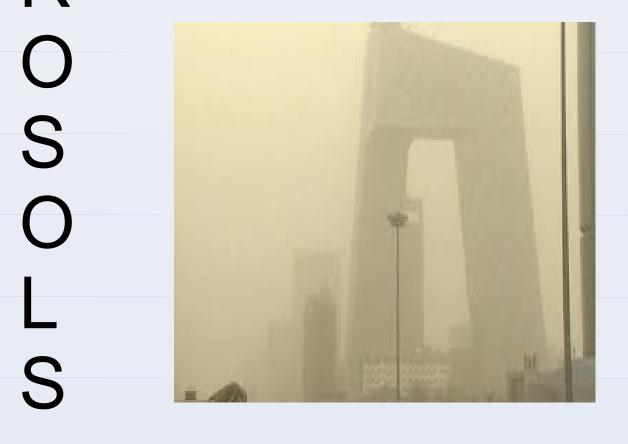

## Satellites (Cloudsat and Calypso-Program for Students)



aerosols and clouds



scientists, satellites,



#### Some Results



The density of aerosols in the clouds effects the rain intensity



Aerosols help to cool down the atmosphere shortly, intensify the warming up on the long hand.







## Epidemology: clear connection between fine dust and mortality

#### Some Effects







Average fine dust concentration in Europe



Fine dust is very different on the point of view of health.The increase of mortality is dependent on the size, the morphology, chmistry and mixture of fine dust.







# GLOBE – Comenius - Project 2011 - 2013















Slavonski Brod Kroatiaia













Kiskunhala Hungary



Die Schule



Tag der Erde





Im Institut für Meteorologie in Budapest















Amsterdam The Netherlands











WHAT





WE



DO?

SHALL