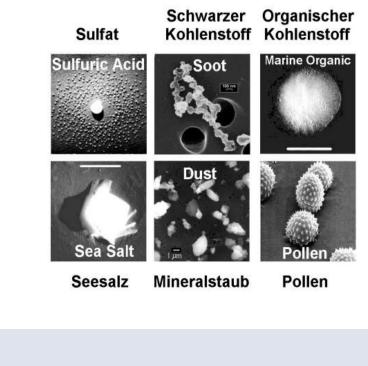

#### Some Effects

Average fine dust concentration in Europe

Fine dust is very different on the point of view of health.The increase of mortality is dependent on the size, the morphology, chmistry and mixture of fine dust.