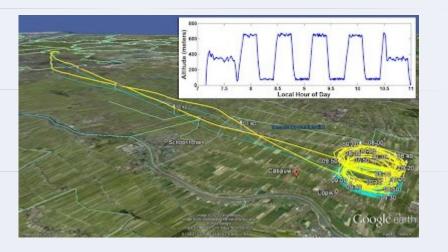

### Satellites (Cloudsat and Calypso-Program for Students)

aerosols and clouds

scientists, satellites,